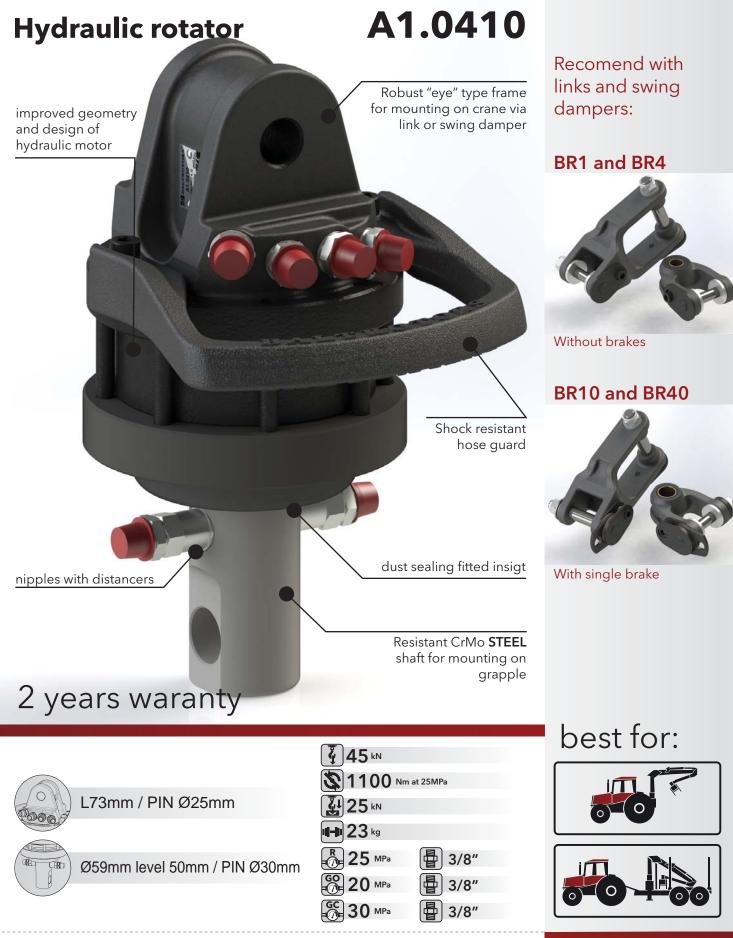

## less wearing of the internal bushing

GR46 (2014 model) GR46 advanced performance (2015 model)

> less wearing less spare parts by the same torque the same quality for the same money is more durability more efficiency