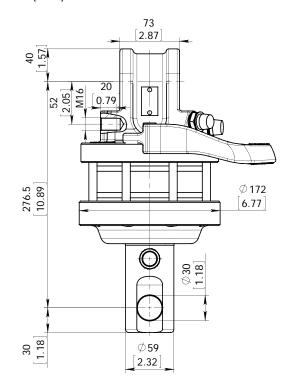

## Technical data

| Rotation                              |              |                       | Unlimited   |
|---------------------------------------|--------------|-----------------------|-------------|
| Max axial load static, KN (lbf)       |              |                       | 45 (10118)  |
| Max axial load dynamic, KN (lbf)      |              |                       | 25 (5621)   |
| Torque at 25Mpa (3625psi), Nm (lb ft) |              |                       | 1100 (811)  |
| Rec oilflow, I/min (US gallon)        |              |                       | 20 (5.3)    |
| Weight, kg (lb)                       |              |                       | 24 (53)     |
| Max working pressure:                 |              |                       | Connection: |
| Rotator                               | <b>←</b> R → | Max 25 MPa (3625 psi) | G 3/8       |
| Grapple / Tool open                   | €G→          | Max 20 MPa (2900 psi) | G 3/8       |
| Grapple / Tool close                  | €€           | Max 30 MPa (4350 psi) | G 3/8       |
|                                       |              |                       |             |