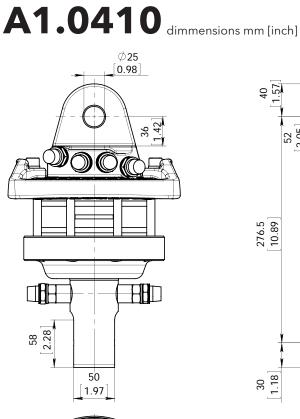

## Technical data

| Rotation                              |              |                       | Unlimited   |
|---------------------------------------|--------------|-----------------------|-------------|
| Max axial load static, KN (lbf)       |              |                       | 45 (10118)  |
| Max axial load dynamic, KN (lbf)      |              |                       | 25 (5621)   |
| Torque at 25Mpa (3625psi), Nm (lb ft) |              |                       | 1100 (811)  |
| Rec oilflow, I/min (US gallon)        |              |                       | 20 (5.3)    |
| Weight, kg (lb)                       |              |                       | 24 (53)     |
| Max working pressure:                 |              |                       | Connection: |
| Rotator                               | <b>←</b> R → | Max 25 MPa (3625 psi) | G 3/8       |
| Grapple / Tool open                   | €G→          | Max 20 MPa (2900 psi) | G 3/8       |
| Grapple / Tool close                  | €€           | Max 30 MPa (4350 psi) | G 3/8       |
|                                       |              |                       |             |