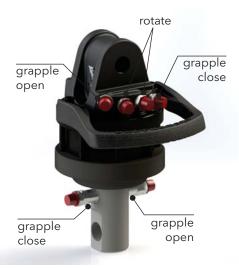

## Technical data

| Rotation                              |              |                       | Unlimited   |
|---------------------------------------|--------------|-----------------------|-------------|
| Max axial load static, KN (lbf)       |              |                       | 45 (10118)  |
| Max axial load dynamic, KN (lbf)      |              |                       | 25 (5621)   |
| Torque at 25Mpa (3625psi), Nm (lb ft) |              |                       | 1100 (811)  |
| Rec oilflow, I/min (US gallon)        |              |                       | 20 (5.3)    |
| Weight, kg (lb)                       |              |                       | 24 (53)     |
| Max working pressure:                 |              |                       | Connection: |
| Rotator                               | <b>←</b> R → | Max 25 MPa (3625 psi) | G 3/8       |
| Grapple / Tool open                   | €G→          | Max 20 MPa (2900 psi) | G 3/8       |
| Grapple / Tool close                  | €€           | Max 30 MPa (4350 psi) | G 3/8       |
|                                       |              |                       |             |