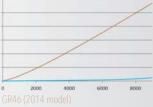

quality reliability innovation



baltrotors@baltrotors.lv www.baltrotors.lv





Since 2015 third quarter all Baltrotors 4t series rotators are performed in new, improved design.

## less wearing of the chamber



GR46 advanced performance (2015 model)

## less wearing of the internal bushing



GR46 (2014 model) GR46 advanced performance (2015 model)

> less wearing less spare parts by the same torque the same quality for the same money is more durability more efficiency



advanced performance





## Technical data

| Rotation                              |              |                       | Unlimited   |
|---------------------------------------|--------------|-----------------------|-------------|
| Max axial load static, KN (lbf)       |              |                       | 45 (10118)  |
| Max axial load dynamic, KN (lbf)      |              |                       | 25 (5621)   |
| Torque at 25Mpa (3625psi), Nm (lb ft) |              |                       | 1100 (811)  |
| Rec oilflo